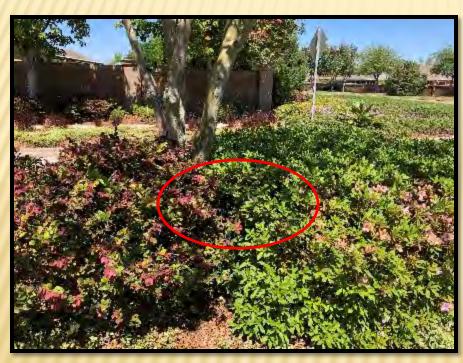

# INDIAN HAWTHORNE IMPROVEMENT

## SHRUBS BEHIND DUMPSTER

Heavy with moss and fertility concerns.