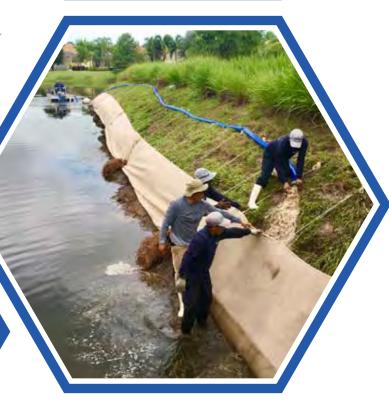

### Description

Dredgesox (196' long) Erosion Repair / Bank Restoration services for Ballantrae CDD located in Land O' Lakes, County, Pasco.

(No. of) Lakes/Areas: 9 (Map attached for reference)

- Repair approximately 196 linear feet of lake bank at \$88.40 / per foot.
- Prep areas of debris/trash for Dredgesox.
- > Fill Dredgesox with organic media dredged from the lake.\*
- Materials consist of the following: Dredgesox, wooden stakes, anchor rope, and organic media.
- Includes sod installation.

Dredgesox Investment: \$17,326.40

\*If dredge material from lake bottom is unsuitable for use in the Dredgesox, we will have to fill the system with heavy grade C compost mix. If this is required, the price per foot will increase (\$5.00/per 6' sox and \$10.00 per 12' sox) to cover material costs.

A staging area for materials and equipment will be required. GLM will access the lake at designated areas and sod these areas to bring the property back to complete restoration. (NOTE: CUSTOMER is responsible for maintenance of sod once installed)