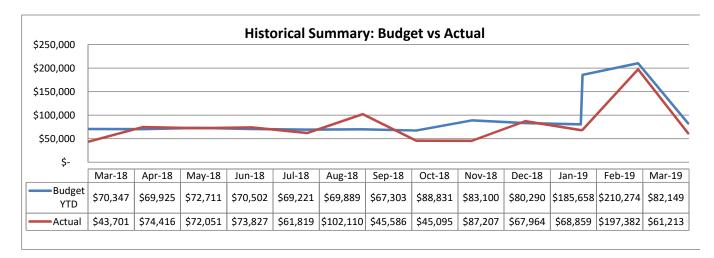

| ACTUAL |              | ACTUAL BUDGET |                           | (UNF. | AVORABLE)  |                  |         |
|                                            | YE     | YEAR-TO-DATE |               | YEAR-TO-DATE YEAR-TO-DATE |       | AR-TO-DATE | $\mathbf{V}_{A}$ | ARIANCE |
| TOTAL REVENUE (YTD) COLLECTED              | \$     | 997,205      | \$            | 996,994                   | \$    | 211        |                  |         |
| EXPEND. (YTD) BEFORE OTHER SOURCES & USES  |        | (527,720)    |               | (730,302)                 |       | 202,582    |                  |         |
| NET OPERATING CHANGE                       | \$     | 469,485      | \$            | 266,692                   | \$    | 202,793    |                  |         |



(a) Transfers of \$55,204 (asset reserve) and \$145,254 (emerg. develop) occured in Mar '19 and processed in bank as of April

#### Ballantrae CDD Balance Sheet March 31, 2019

|                                       | GENERAL<br>FUND |    | RESERVE<br>FUND |    | DS-2015<br>FUND |    | TOTAL     |
|---------------------------------------|-----------------|----|-----------------|----|-----------------|----|-----------|
| 1 ASSETS:                             | _               |    | _               |    |                 |    |           |
| 2 CASH - OPERATING ACCTS              | \$<br>762,258   |    | -               |    | -               | \$ | 762,258   |
| 4 CASH - DEBIT CARD BU                | 1,896           |    | -               |    | -               |    | 1,896     |
| 6 IN