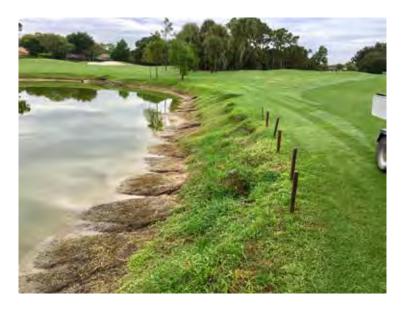

### **PROBLEM:**

ERODING LAKE BANK RECEEDS TO CLAIM THE FAIRWAY CAUSING UNACCEPTABLE AESTHETICS AND UNSAFE CONDITIONS FOR GOLFERS AND STAFF

Severe erosion areas on the course began to pose a threat to the course itself and it's golfers.