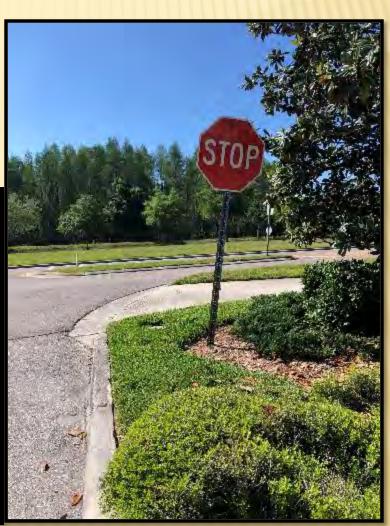

|                                                                                                                                         |                                                                         |               |



# BALLANTRAE CDD



**April 2019** 

### **SUMMARY**

- Date of inspection: April 12<sup>th</sup>
- This month begins weekly maintenance as turf growing more rapidly.
- > Palm trimming to take place the 19th
- Few ant beds spotted in plant beds and edges of sidewalk around amenity center.
- > Jasmine and juniper beds showed torpedo weeds.
- Some turf fertility concerns brought to attention of Yellwstone.

# INDIAN HAWTHORNE IMPROVEMENT



## SHRUBS BEHIND DUMPSTER



Heavy with moss and fertility concerns.

# TURF FERTILITY AND CROOKED SIGN





# **AYRSHIRE DEBRIS AND TORPEDO**



# AYRSHIRE



Wheel track in plant bed

# **AYRSHIRE HEAVY MOSS**



### DOWNAN POINT DR WEEDY JUNIPER BEDS



# DOWNAN POINT DR



# BALLANTRAE - GRADE SHEET

# **APRIL 2019**

|          | 0%  | 0%  | 91%   | 90%              |                  |                                                                                                       |
|----------|-----|-----|-------|------------------|------------------|-------------------------------------------------------------------------------------------------------|
|          | 0   | 0   | 141.5 | 139              | 155              | MAXIMUM VALUE                                                                                         |
|          |     |     | 10    | 10               | 10