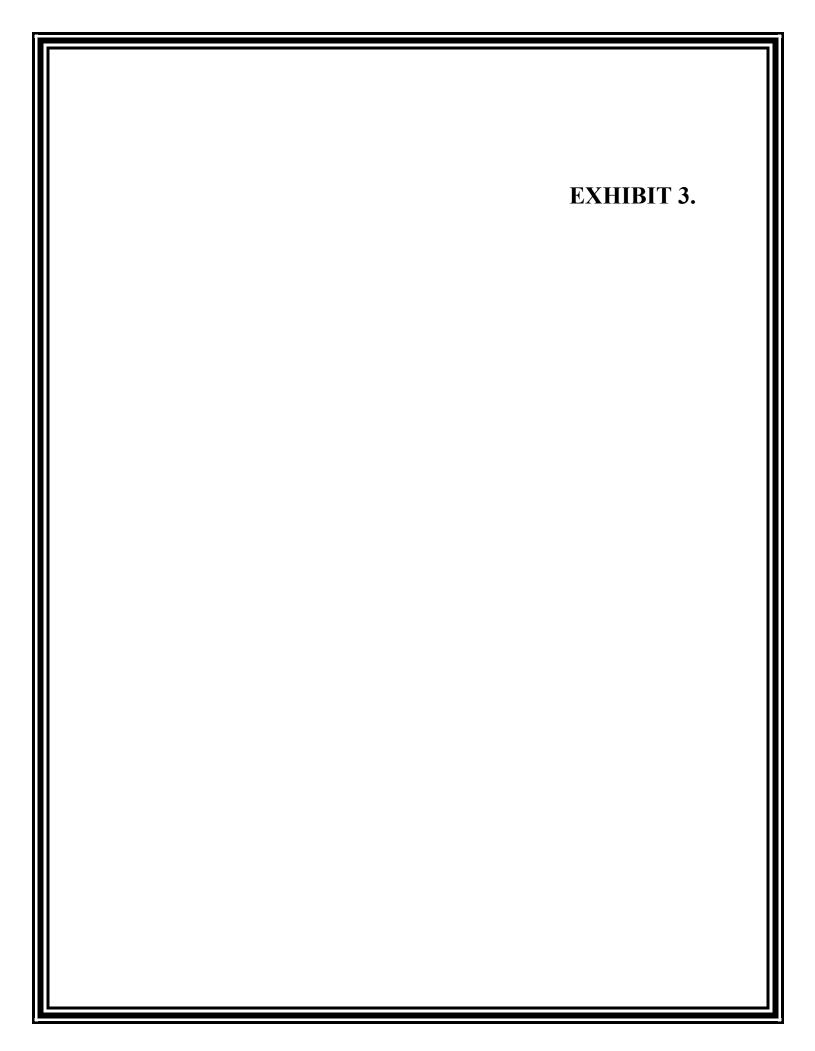

#### **BALLANTRAE SCORECARD FOR VISUAL GRADE SHEET FY 2018-19**

| Score Summary (per month) | 1   | 2     | 3     | 4     | 5     | 6     | 7     | 8   | 9   | 10    | 11    | 12    |
|---------------------------|-----|-------|-------|-------|-------|-------|-------|-----|-----|-------|-------|-------|
| Max Value                 | 145 | 145   | 145   | 145   | 145   | 145   | 145   | 145 | 145 | 145   | 145   | 145   |
| Monthly score             | 133 | 135.5 | 136.5 | 136.5 | 130.5 | 132.5 | 136.5 | 132 | 129 | 133.5 | 134.5 | 133.5 |