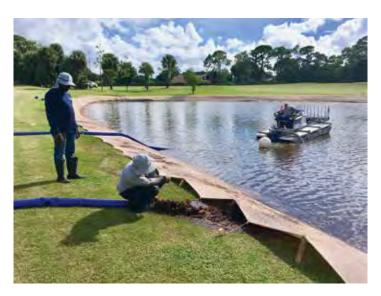

# RESTORATION OF LAKE SHORELINE AT THE SEAGATE GOLF & C.C.

SOX Erosion Solutions<sub>m</sub>

DELRAY BEACH, FLORIDA

WWW.SOXEROSION.COM

The boats dredged and removed excess sediment within the lake which helped reduce nitrates and phosphorus, and ultimately reduce algae growth. After the Dredgesox breathable knitted material was anchored on the shore to define the shoreline using the patented subsurface anchoring system, the boat dredged shallow sediment from the lake and pumped it inside the Sox material envelope. As the shoreline Sox filled, the water seeped out and the sediment remained to form a hard compact. Other natural materials were added, such as soil, and that became the natural banks of the lake which were then planted with appropriate vegetation.

Shallow pond sediment is pumped with our amphibious work boat directly into the SOX containment system to restore the shoreline.

"I was impressed with how fast this project was completed and how reasonable the cost was," says Nate. They restored the shoreline of the entire lake, about one thousand feet, in a week." The shoreline is expected to last several decades.