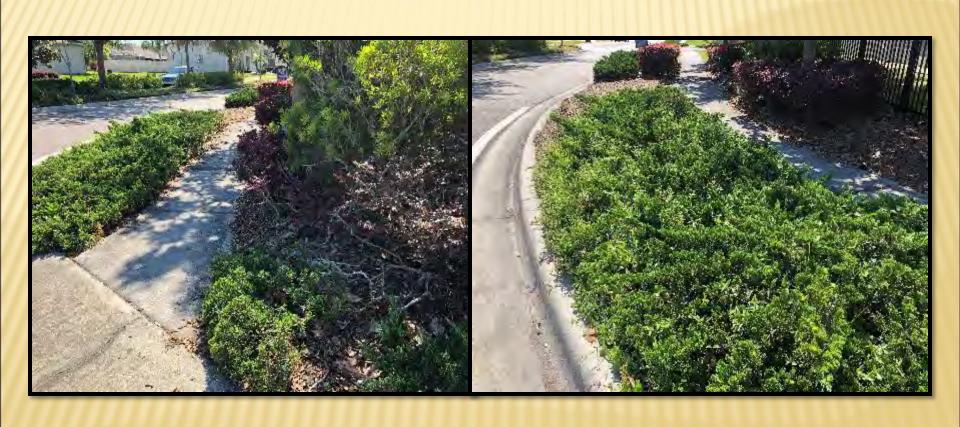

|                                                                         |               |



# BALLANTRAE CDD



**April 2019** 

### **SUMMARY**

- Date of inspection: April 12<sup>th</sup>
- This month begins weekly maintenance as turf growing more rapidly.
- > Palm trimming to take place the 19th
- Few ant beds spotted in plant beds and edges of sidewalk around amenity center.
- > Jasmine and juniper beds showed torpedo weeds.
- Some turf fertility concerns brought to attention of Yellwstone.

# INDIAN HAWTHORNE IMPROVEMENT



## SHRUBS BEHIND DUMPSTER



Heavy with moss and fertility concerns.

# TURF FERTILITY AND CROOKED SIGN





# **AYRSHIRE DEBRIS AND TORPEDO**



# AYRSHIRE



Wheel track in plant bed

# **AYRSHIRE HEAVY MOSS**



### DOWNAN POINT DR WEEDY JUNIPER BEDS



# DOWNAN POINT DR



# BALLANTRAE - GRADE SHEET

# **APRIL 2019**

|          | 0%  | 0%  | 91%   | 90%              |                  |                                                                                                       |
|----------|-----|-----|-------|------------------|------------------|-------------------------------------------------------------------------------------------------------|
|          | 0   | 0   | 141.5 | 139              | 155              | MAXIMUM VALUE                                                                                         |
|          |     |     | 10    | 10               | 10               | DEADHEADING/PRUNING