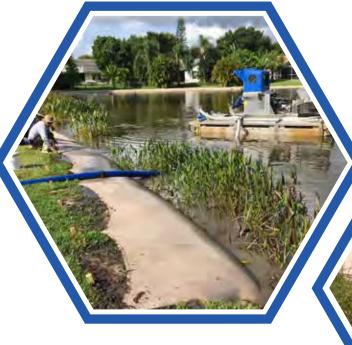

After conferring with SOX Erosion Solutions, it was determined that the Dredgesox system would be best for this project. The lake suffered from excessive algae and needed to be deepened to provide more capacity for storm water run-off. Dredgesox uses multi-functional amphibious workboats to shape the shoreline and speed the process of creating stable living shorelines.

# RESTORATION OF LAKE SHORELINE AT THE SEAGATE GOLF & C.C.

SOX Erosion Solutions<sub>m</sub>

DELRAY BEACH, FLORIDA

WWW.SOXEROSION.COM

The boats dredged and removed excess sediment within the lake which helped reduce nitrates and phosphorus, and ultimately reduce algae growth. After the Dredgesox breathable knitted material was anchored on the shore to define the shoreline using the patented subsurface anchoring system, the boat dredged shallow sediment from the lake and pumped it inside the Sox material envelope. As the shoreline Sox filled, the water seeped out and the sediment remained to form a hard compact. Other natural materials were added, such as soil, and that became the natural banks of the lake which were then planted with appropriate vegetation.

Shallow pond sediment is pumped with our amphibious work boat directly into the SOX containment system to restore the shoreline.

"I was impressed with how fast this project was completed and how reasonable the cost was," says Nate. They restored the shoreline of the entire lake, about one thousand feet, in a week." The shoreline is expected to last several decades.