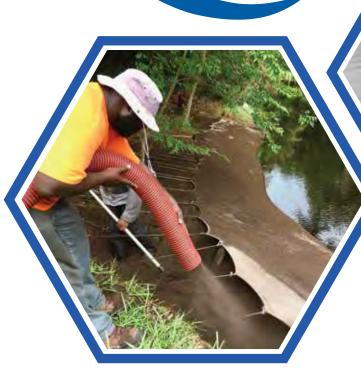

# RESTORATION OF LAKE SHORELINE AT THE SEAGATE GOLF & C.C.

SOX Erosion Solutions<sub>m</sub>

DELRAY BEACH, FLORIDA

WWW.SOXEROSION.COM

The boats dredged and removed excess sediment within the lake which helped reduce nitrates and phosphorus, and ultimately reduce algae growth. After the Dredgesox breathable knitted material was anchored on the shore to define the shoreline using the patented subsurface anchoring system, the boat dredged shallow sediment from the lake and pumped it inside the Sox material envelope. As the shoreline Sox filled, the water seeped out and the sediment remained to form a hard compact. Other natural materials were added, such as soil, and that became the natural banks of the lake which were then planted with appropriate vegetation.

Shallow pond sediment is pumped with our amphibious work boat directly into the SOX containment system to restore the shoreline.

"I was impressed with how fast this project was completed and how reasonable the cost was," says Nate. They restored the shoreline of the entire lake, about one thousand feet, in a week." The shoreline is expected to last several decades.