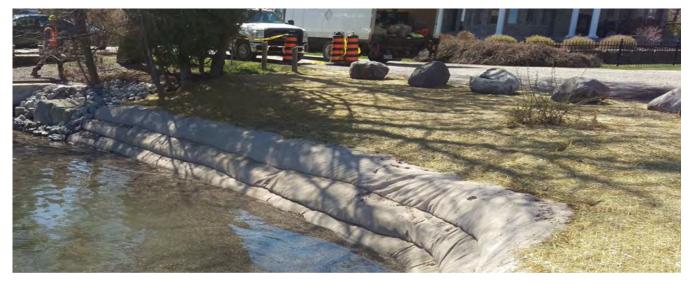

### Description

Dredgesox (196' long) Erosion Repair / Bank Restoration services for Ballantrae CDD located in Land O' Lakes, County, Pasco.

(No. of) Lakes/Areas: 9 (Map attached for reference)

- Repair approximately 196 linear feet of lake bank at \$88.40 / per foot.
- Prep areas of debris/trash for Dredgesox.
- > Fill Dredgesox with organic media dredged from the lake.\*
- Materials consist of the following: Dredgesox, wooden stakes, anchor rope, and organic media.
- Includes sod installation.

Dredgesox Investment: \$17,326.40

\*If dredge material from lake bottom is unsuitable for use in the Dredgesox, we will have to fill the system with heavy grade C compost mix. If this is required, the price per foot will increase (\$5.00/per 6' sox and \$10.00 per 12' sox) to cover material costs.