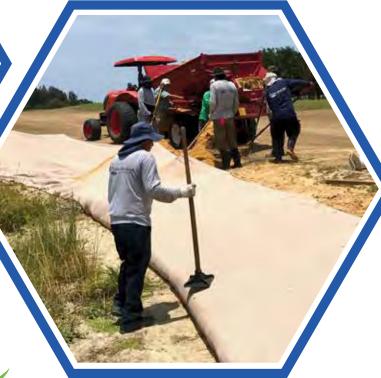

The SOX "Living Shoreline" is sodded over and naturally integrates into existing shoreline. This creates a newly rooted safe, secure shoreline.

"We are stewards of our environment," says Nate, "and I value the like-minded commitment to Best Management Practices used by the SOX company. Their hearts are truly in it."